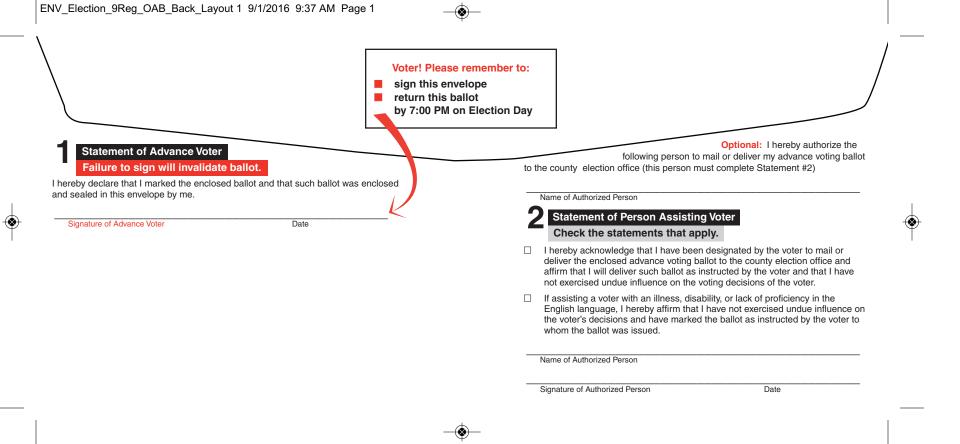

IMPORTANT: DO NOT ENLARGE, REDUCE OR MOVE the FIM and barcodes. They are only valid as printed! Special care must be taken to ensure FIM and barcode are actual size AND placed properly on the mail piece to meet both USPS regulations and automation compatibility standards.

SIGNATURE REQUIRED ON BACK OF ENVELOPE



PLACE STAMP HERE

**Official Advance Ballot** 

SEDGWICK COUNTY ELECTION OFFICE 510 N MAIN ST STE 101 WICHITA KS 67203-3798



Artwork for Envelope, Business, #9, 3 7/8 x 8 7/8 in (3.875" x 8.875") Layout: ArtworkBRM 1.LYT September 6, 2016

Produced by DAZzle, Version 12.2.02 (c) 1993-2012, DYMO Endicia, www.Endicia.com Authorized User, Serial #