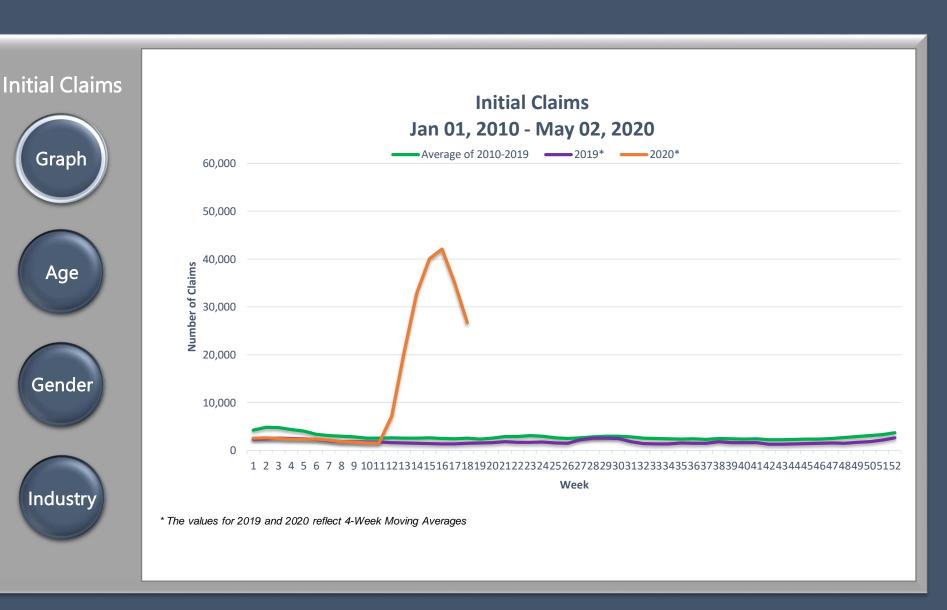

Created: 05/05/20

Overview

Claims by County

Graph

Age

Gender

Initial Claims

**Continued Claims** 