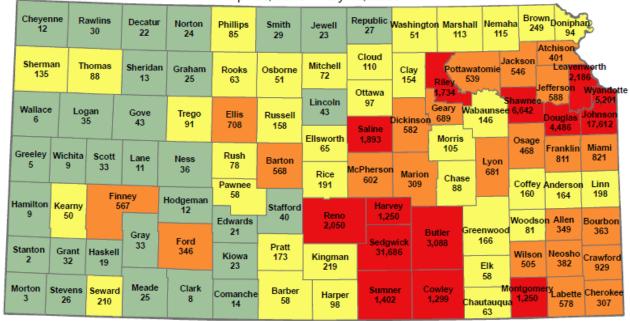

#### Unique\* Individual Claimants Receiving Payment, by County of Residence

Apr 26, 2020 - May 02, 2020

\*Data represents the number of individual claimants living in Kansas receiving regular UI payment, including those on workshare.

Claimants residing outside of Kansas are not included.

Created: 05/05/20