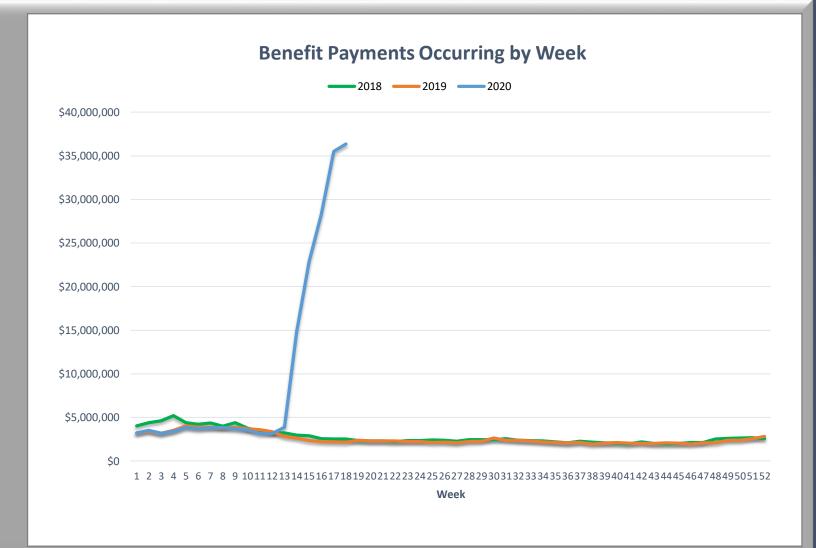

Balance

Benefit Liability Est. by Week

Benefits Paid by Week

Total Benefits Liability & Payment

Overview

Claims by County

**Initial Claims** 

Continued Claims

Trust Fund

Contributions

Balance

Benefit Liability Est. by Week

Benefits Paid by Week

Total Benefits Liability & Payment

Overview

Claims by County

**Initial Claims** 

**Continued Claims** 

Trust Fund

Contributions

Balance

Benefit Liability Est. by Week

Benefits Paid by Week

Total Benefits Liability & Payment