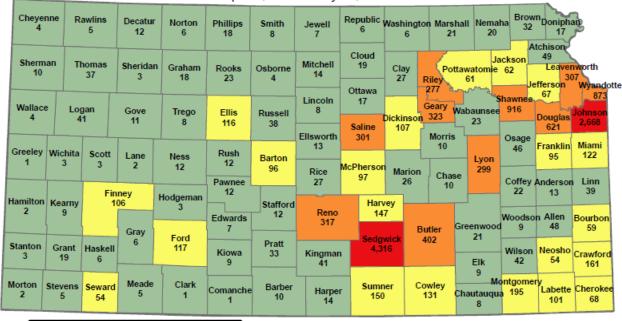

#### Initial Claims Filed, by County of Residence

Apr 26, 2020 - May 02, 2020

\*Data represents the number of initial claims for claimants living in Kansas, including those on workshare. Claimants residing outside of Kansas are not included.

Created: 05/05/20

Overview

Claims by County

Graph

Age

Gender

Initial Claims

**Continued Claims** 