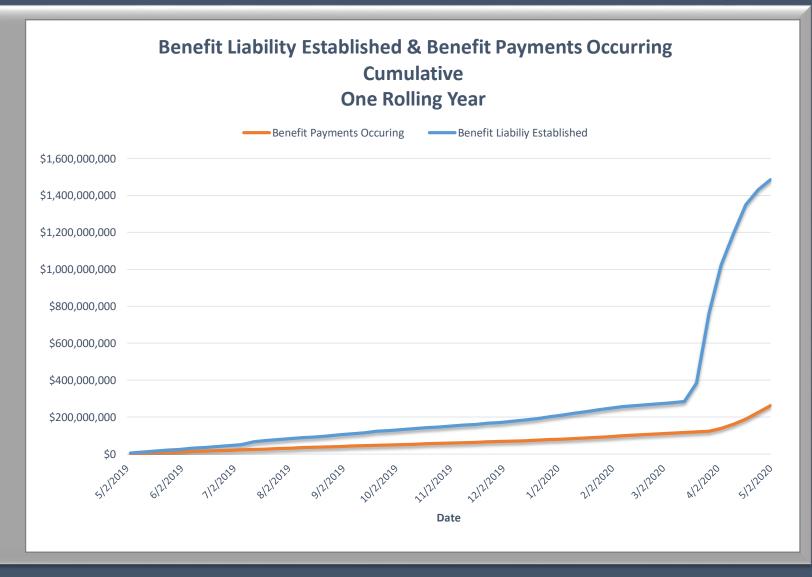

Balance

Benefit Liability Est. by Week

Benefits Paid by Week

Total Benefits Liability & Payment

Overview

Claims by County

**Initial Claims** 

Continued Claims

Trust Fund

Contributions

Balance

Benefit Liability Est. by Week

Benefits Paid by Week

Total Benefits Liability & Payment

Overview

Claims by County

**Initial Claims** 

**Continued Claims** 

Trust Fund

Contributions

Balance

Benefit Liability Est. by Week

Benefits Paid by Week

Total Benefits Liability & Payment