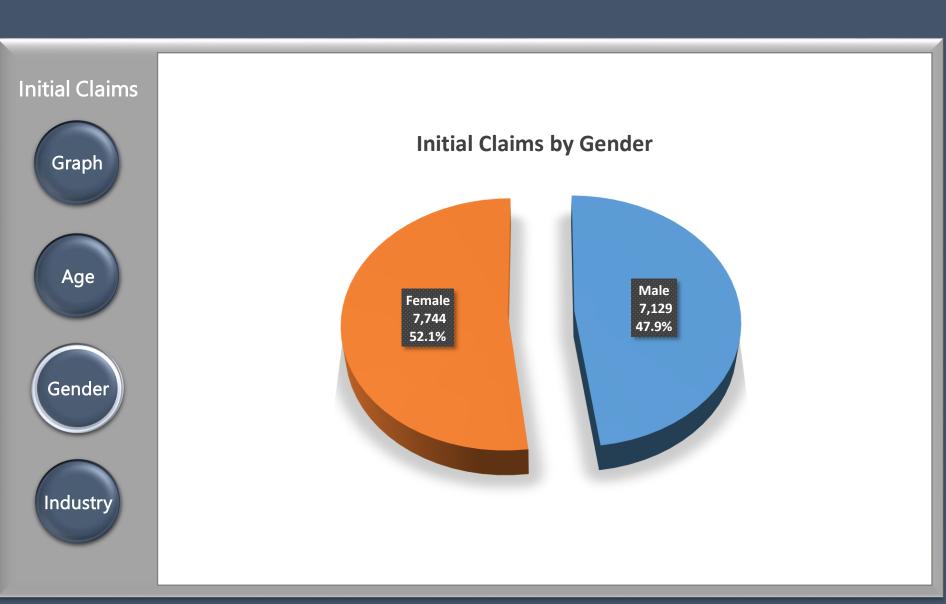

Created: 05/05/20

Overview

Claims by County

Graph

Age

Gender

Initial Claims

**Continued Claims** 