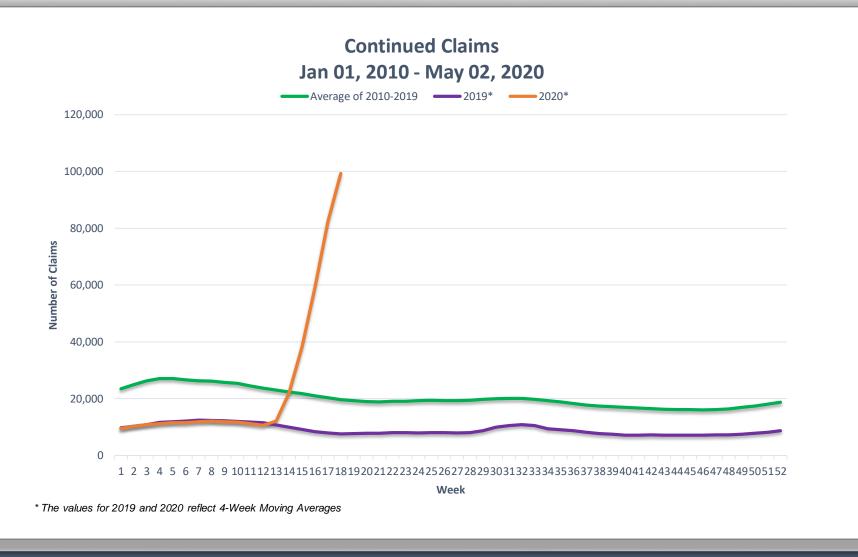

Created: 05/05/20

Overview

Claims by County

Graph

Age

Gender

Initial Claims

**Continued Claims** 