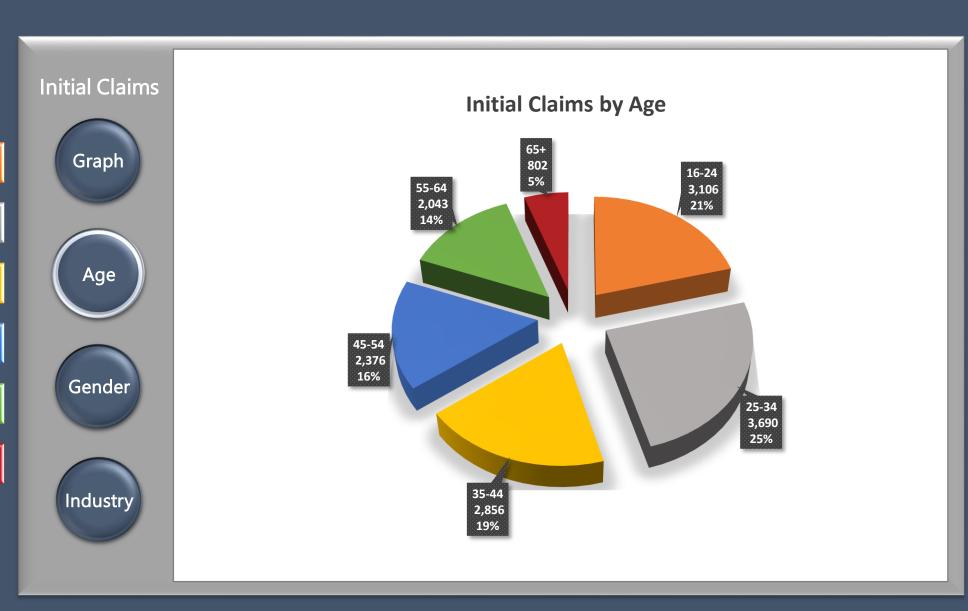

Created: 05/05/20

Overview

Claims by County

Graph

Age

Gender

Initial Claims

**Continued Claims** 