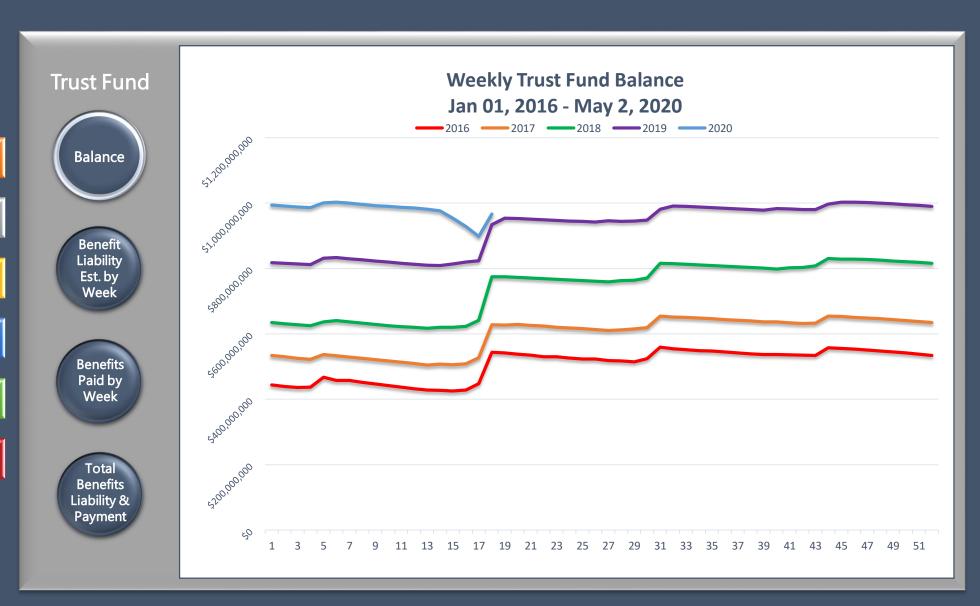

Balance

Benefit Liability Est. by Week

Benefits Paid by Week

Total Benefits Liability & Payment

Overview

Claims by County

**Initial Claims** 

Continued Claims