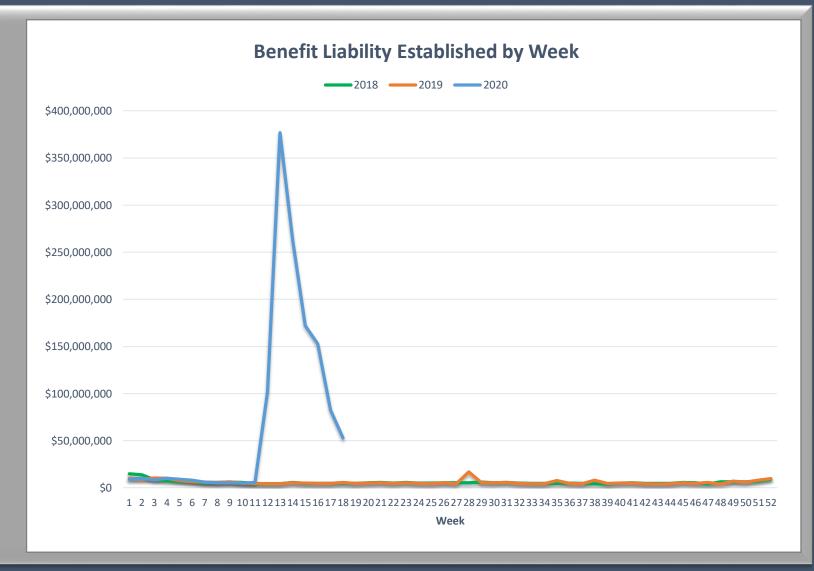

Balance

Benefit Liability Est. by Week

Benefits Paid by Week

Total Benefits Liability & Payment

Overview

Claims by County

**Initial Claims** 

Continued Claims